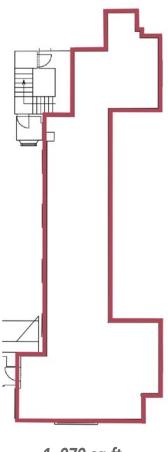

## **Floorplans**

**Third Floor (East)** 

Fifth Floor (West)

Sixth Floor (East)

1, 070 sq ft 99.40 m<sup>2</sup>