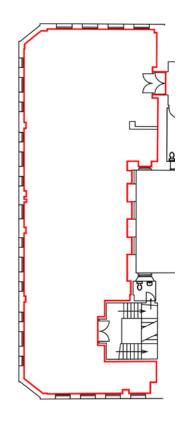

### **Floorplans**

First Floor (East)

1, 960 sq ft 183.09 m<sup>2</sup>

**First Floor (West)** 

1, 710 sq ft 158.86 m<sup>2</sup>