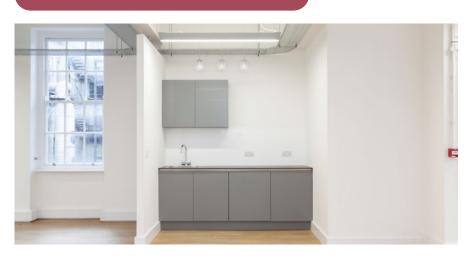

# **Key Features**

- CAT A
- |↔ | Mainly Open Plan
- ② 24 Hour Access
- ♥ LED Lighting
- Passenger Lift
- Central Heating
- 🐉 Newly Refurbished
- Own Kitchenette with White Goods
- Perimeter Trunking
- Excellent Natural Light
- Sash Windows
- Cable Trays
- Video Entryphone System
- Air Conditioning