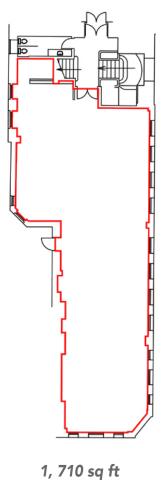

### **Floorplans**

First Floor (East)

1, 960 sq ft 183.09 m<sup>2</sup>

**First Floor (West)** 

1, 710 sq ft 158.86 m<sup>2</sup>