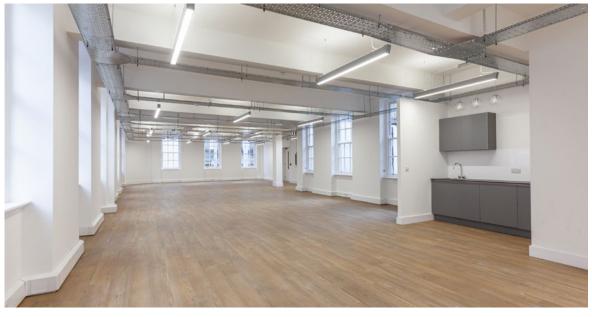

# **Key Features**

- CAT A
- |↔ | Mainly Open Plan
- ② 24 Hour Access
- ♥ LED Lighting
- Passenger Lift
- Central Heating
- 🐉 Newly Refurbished
- Own Kitchenette with White Goods
- Perimeter Trunking
- Excellent Natural Light
- Sash Windows
- Cable Trays
- Video Entryphone System
- Air Conditioning