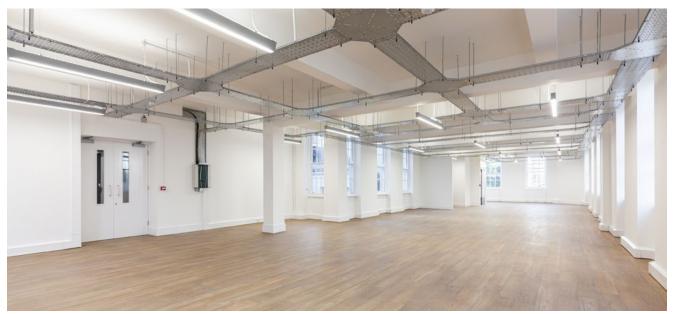

# **Key Features**

- CAT A
- |↔ | Mainly Open Plan
- ② 24 Hour Access
- ♥ LED Lighting
- Passenger Lift
- Central Heating
- 🐉 Newly Refurbished
- Own Kitchenette with White Goods
- Perimeter Trunking
- Excellent Natural Light
- Sash Windows
- Cable Trays
- Video Entryphone System
- Air Conditioning

### **Floorplans**

First Floor (East)

1, 960 sq ft 183.09 m<sup>2</sup>

**First Floor (West)** 

1, 710 sq ft 158.86 m<sup>2</sup>