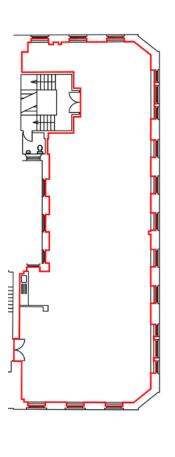

### **Second Floor (East)**

2, 020 sq ft 187.66 m<sup>2</sup>

### **Second Floor (West)**

1, 760 sq ft 163.51 m<sup>2</sup>