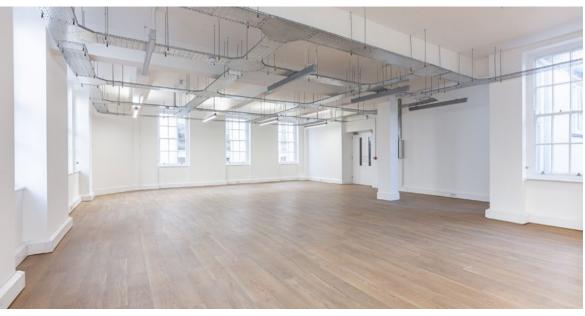

# **Key Features**

- CAT A
- |↔ | Mainly Open Plan
- ② 24 Hour Access
- ♥ LED Lighting
- Passenger Lift
- Central Heating
- 🐉 Newly Refurbished
- Own Kitchenette with White Goods
- Perimeter Trunking
- Excellent Natural Light
- Sash Windows
- Cable Trays
- Video Entryphone System
- Air Conditioning