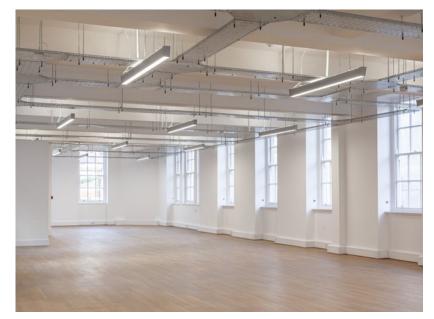

# **Key Features**

- CAT A
- |↔ | Mainly Open Plan
- ② 24 Hour Access
- ♥ LED Lighting
- Passenger Lift
- Central Heating
- 🐉 Newly Refurbished
- Own Kitchenette with White Goods
- Perimeter Trunking
- Excellent Natural Light
- Sash Windows
- Cable Trays
- Video Entryphone System
- Air Conditioning