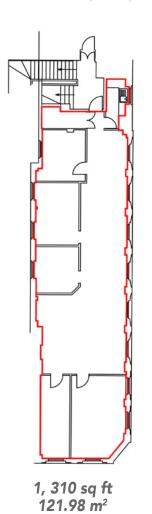

## **Floorplans**

**Third Floor (East)** 

Fifth Floor (West)

Sixth Floor (East)

1, 070 sq ft 99.40 m<sup>2</sup>