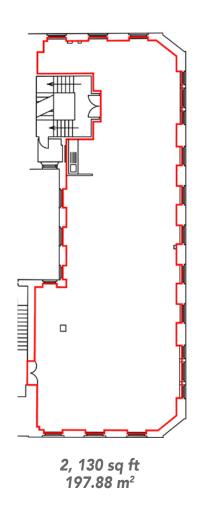

## **Floorplans**

**Third Floor (East)** 

Fifth Floor (West)

Sixth Floor (East)

1, 070 sq ft 99.40 m<sup>2</sup>