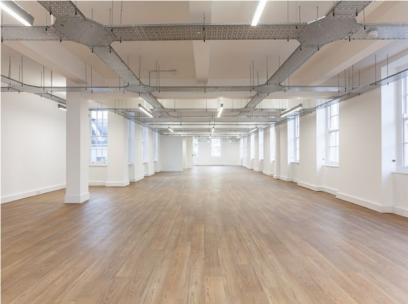

# **Key Features**

- CAT A
- |↔ | Mainly Open Plan
- ② 24 Hour Access
- ♥ LED Lighting
- Passenger Lift
- Central Heating
- 🐉 Newly Refurbished
- Own Kitchenette with White Goods
- Perimeter Trunking
- Excellent Natural Light
- Sash Windows
- Cable Trays
- Video Entryphone System
- Air Conditioning