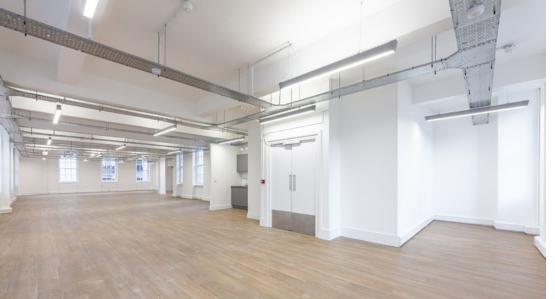

# **Key Features**

- CAT A
- |↔ | Mainly Open Plan
- ② 24 Hour Access
- ♥ LED Lighting
- Passenger Lift
- Central Heating
- 🐉 Newly Refurbished
- Own Kitchenette with White Goods
- Perimeter Trunking
- Excellent Natural Light
- Sash Windows
- Cable Trays
- Video Entryphone System
- Air Conditioning

### **Second Floor (East)**

2, 020 sq ft 187.66 m<sup>2</sup>

### **Second Floor (West)**

1, 760 sq ft 163.51 m<sup>2</sup>