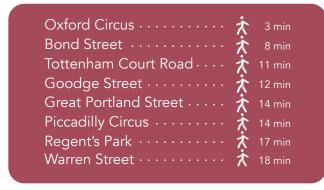

The property is moments away from the international retail thoroughfare of Oxford Street & Regent Street and a short walk away from Regent's Park. The area has excellent transport links including 6 overground and underground tube lines spread across 6 stations as well as the Elizabeth Line.

# Nearby **Stations**