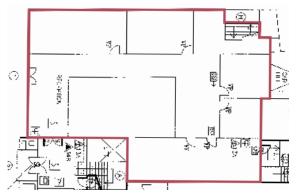

#### **GROUND FLOOR**

## **Upper Floors Also Available**

Ground Floor 3,130 sq ft (290.78 m2)
Basement 3,260 sq ft (302.86 m2) **Total** 6,390 sq ft (593.64 m2)

Floorplans are for illustrative purposes only and may not accurately reflect the property's current internal layout.