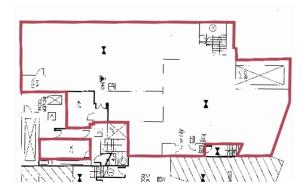

#### **BASEMENT FLOOR**

The building is situated on the Northside of Eastcastle Street, between Wells Street and Great Titchfield Street.

Communications are excellent with Oxford Circus underground station and the numerous shopping and restaurant facilities that the area has to offer being close by.

## **Upper Floors Also Available**

Ground Floor 3,130 sq ft (290.78 m2)
Basement 3,260 sq ft (302.86 m2) **Total** 6,390 sq ft (593.64 m2)

Floorplans are for illustrative purposes only and may not accurately reflect the property's current internal layout.