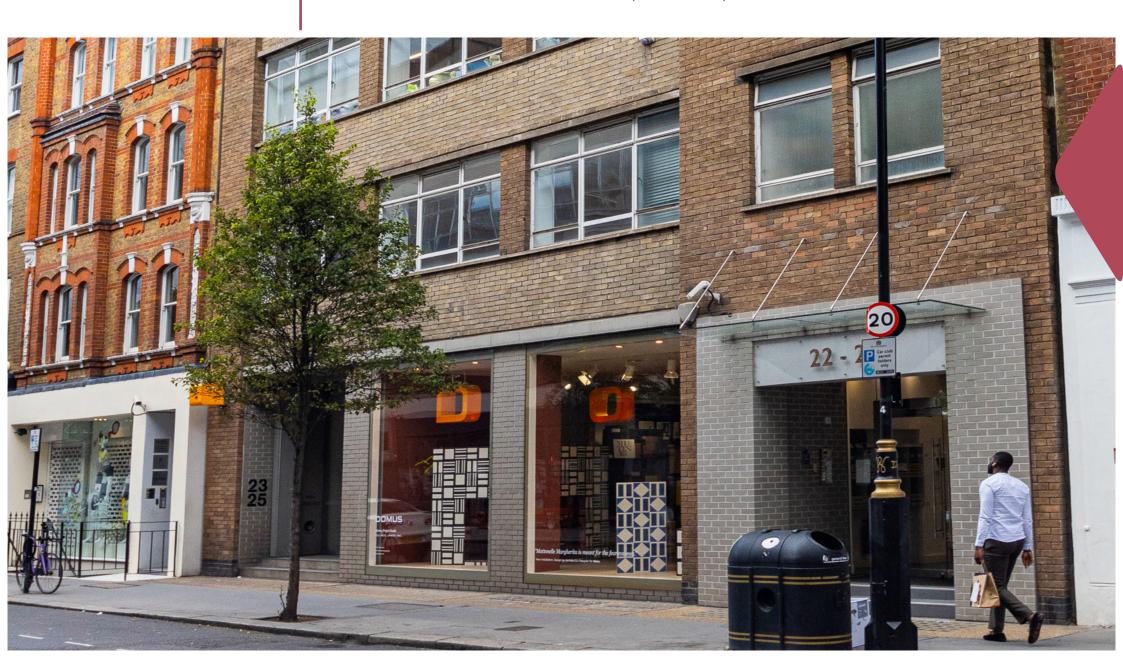

# 22-25 Eastcastle Street, London W1

GROUND FLOOR & BASEMENT (EAST) | 6,390 sq ft / 593.64 sq m

#### **BASEMENT FLOOR**

The building is situated on the Northside of Eastcastle Street, between Wells Street and Great Titchfield Street.

Communications are excellent with Oxford Circus underground station and the numerous shopping and restaurant facilities that the area has to offer being close by.

Nearby occupiers include Yalla Yalla and Whistle Punks to name but a few.

Open Plan Meeting Room & Private Office Own Street Entrance Extensive Window Frontage Wood Flooring at Ground Floor Level Capped Services Underfloor Heating Good Floor to Ceiling Height 24 Hour Access Feature Lighting Own Kitchenette & WC's Good Natural Light