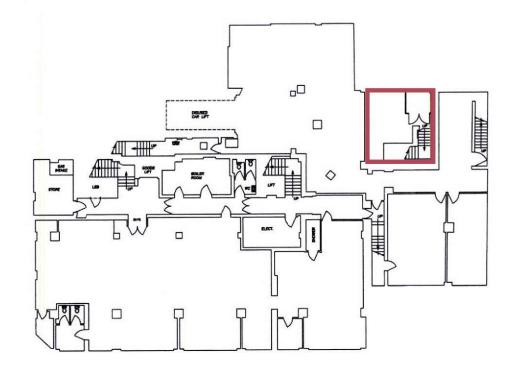

Title:

BASEMENT UNIT C 
 Drawn
 D

 LR
 C

 Checked
 B

1:200@A3 Ref:

Date 64939-2