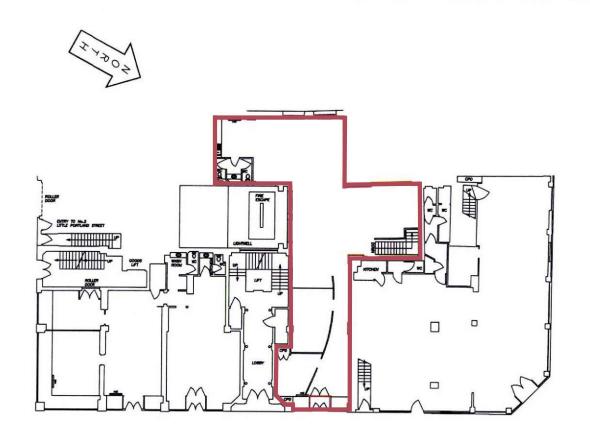

## GRYPHON SURVEYS

New North House 78 Ongar Road Brentwood, Essex CM15 9BB Telephone: 01277-212794

e-mail: admin@gryphonsurveys.co.uk www.gryphonsurveys.co.uk

| Project:                                     | Drawn             | D               |
|----------------------------------------------|-------------------|-----------------|
| MORAY HOUSE<br>23-31 GREAT TITCHFIELD STREET | LR<br>Checked     | С               |
| 25-51 GREAT THEATTELD STREET                 | 1                 | В               |
| Title: GROUND FLOOR                          | Scale<br>1:200@A3 | A               |
| UNIT C                                       | Date 01/13        | Ref:<br>G4939-1 |