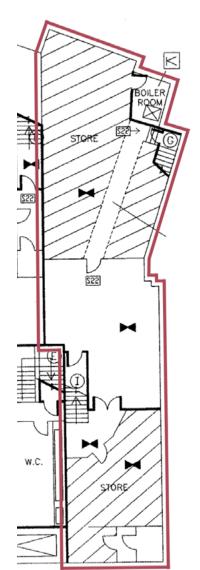

| Total        | 2,260 | 209.96         |
|--------------|-------|----------------|
| Basement     | 1,230 | 114.27         |
| Ground Floor | 1,030 | 95.69          |
| Floor        | Sq ft | m <sup>2</sup> |

## **Floorplans**

Basement

**Ground Floor** 