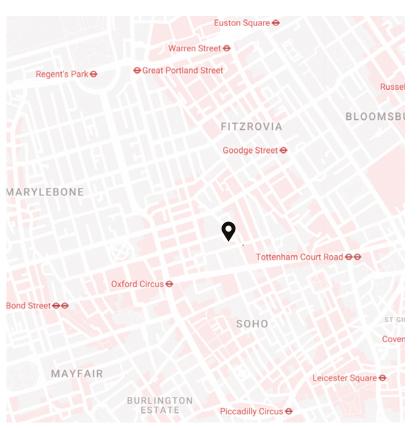

## Location

The building is located on the north side of Eastcastle Street between Great Titchfield Street and Wells Street, in the heart of vibrant Fitzrovia.

The property is moments away from the international retail thoroughfare of Oxford Street & Regent Street and a short walk away from Regent's Park. The area has excellent transport links including 6 overground and underground tube lines spread across 6 stations as well as the Elizabeth line. Nearby occupiers include Yalla Yalla, Whistle Punks, Ole & Steen, Honest Burgers and Reiss to name but a few.

# Nearby **Stations**