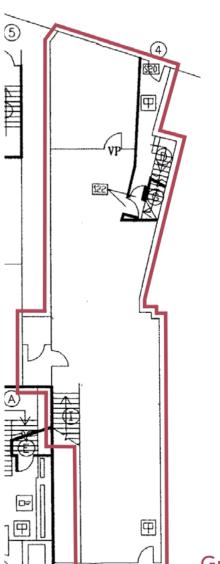

## **Floorplans**

Basement

**Ground Floor** 

| Total        | 2,260 | 209.96         |
|--------------|-------|----------------|
| Basement     | 1,230 | 114.27         |
| Ground Floor | 1,030 | 95.69          |
| Floor        | Sq ft | m <sup>2</sup> |