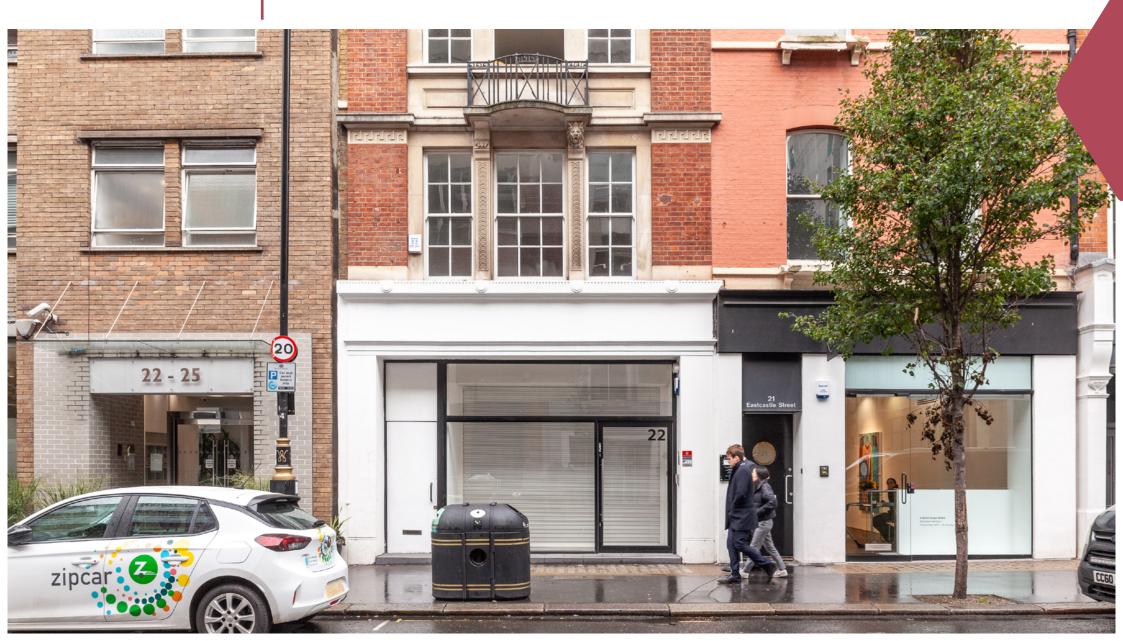

## 22 Eastcastle Street, London W1

GROUND FLOOR & BASEMENT I  $\,$  2,260 sq ft / 209.96  $\,$  m $^2$ 

## Location

The building is located on the north side of Eastcastle Street between Great Titchfield Street and Wells Street, in the heart of vibrant Fitzrovia.

The property is moments away from the international retail thoroughfare of Oxford Street & Regent Street and a short walk away from Regent's Park. The area has excellent transport links including 6 overground and underground tube lines spread across 6 stations as well as the Elizabeth line. Nearby occupiers include Yalla Yalla, Whistle Punks, Ole & Steen, Honest Burgers and Reiss to name but a few.