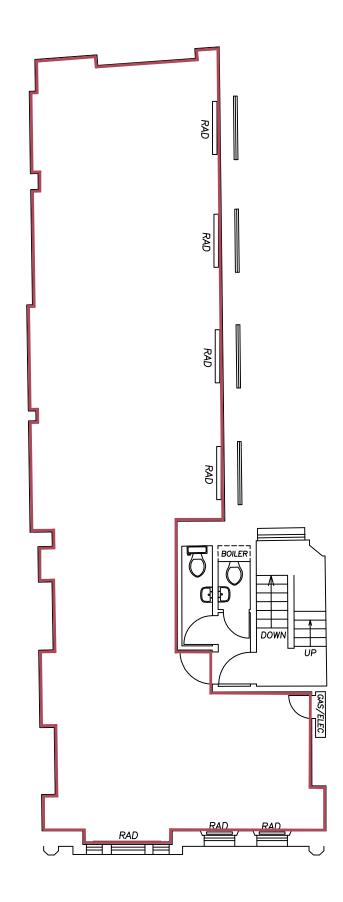

| <u>KET</u> |                        |
|------------|------------------------|
| FC         | Floor to Ceiling       |
| FFC        | Floor to False Ceiling |
| F-C        | Floor to Cill          |
| С—Н        | Cill to Head           |
| CRO        | Cill to Crown          |
| SPR        | Cill to Springer       |
| USB        | Underside of Beam      |
| RAD        | Radiator               |
|            |                        |

DH Doorhead

| GRYPHON SURVEYS                                                |                                   | Drawn<br>L.J.R.<br>Checked |           | D |
|----------------------------------------------------------------|-----------------------------------|----------------------------|-----------|---|
| Hanover House                                                  | 26 EASTCASTLE STREET<br>LONDON W1 |                            |           | С |
| 78-82 High Street<br>Brentwood, Essex CM14 4AP                 |                                   |                            |           | В |
| Telephone: 01277-212794<br>Fax: 01277-214928                   | Title:                            | Scale<br>1:100@A3          |           | A |
| e—mail: admin@gryphonsurveys.co.uk<br>www.gryphonsurveys.co.uk | SECOND FLOOR PLAN                 | Date<br>08/07              | Ref:<br>4 |   |