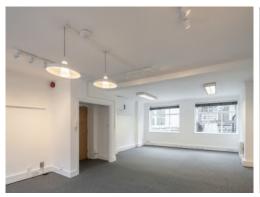

#### SECOND FLOOR (WEST)

Located on the south side of Margaret Street between Regent Street and Great Portland Street. The property is within minutes of Oxford Circus Underground Station and the numerous trendy cafés and restaurants that service this vibrant location.

Open Plan Good Ceiling Height Good Natural Light Perimeter Trunking

Sash Windows Passenger Lift **Entry Phone** 24 Hour Access

Also Available | 1st Floor (West) 450 sq ft 4th Floor (West) 450 sq ft 4th Floor (East) 590 sq ft