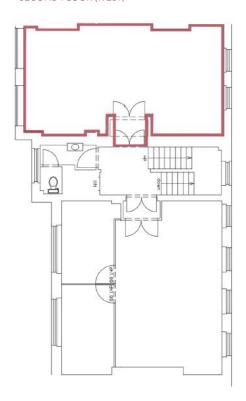

#### SECOND FLOOR (WEST)

Located on the south side of Margaret Street between Regent Street and Great Portland Street. The property is within minutes of Oxford Circus Underground Station and the numerous trendy cafés and restaurants that service this vibrant location.

Open Plan Good Ceiling Height Good Natural Light Perimeter Trunking

Sash Windows Passenger Lift **Entry Phone** 24 Hour Access

Also Available | 1st Floor (West) 450 sq ft 4th Floor (West) 450 sq ft 4th Floor (East) 590 sq ft