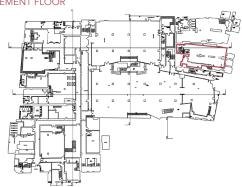

#### BASEMENT FLOOR

The building is located on the North side Oxford Street, between Winsley Street and Wells Street. Situated in the heart of this international retail thoroughfare, this building is a short walking distance from Oxford Circus and Tottenham Court Road Station. Located on a prominent position on the north side of Oxford Street (East of Oxford Circus).

BASEMENT (Sales): 1,440 sq ft | 133.78 m<sup>2</sup>
Basement Vaults 240 sq ft | 22.29 m<sup>2</sup>

TOTAL AREA: 3,355 sq ft | 311.68 m2

Also Available: 142-144 Oxford Street, Ground / Basement / 1st Floor - 5,161 sq ft | 479.46 m2

Floorplans are for illustrative purposes only and may not accurately reflect the property's current internal layout.