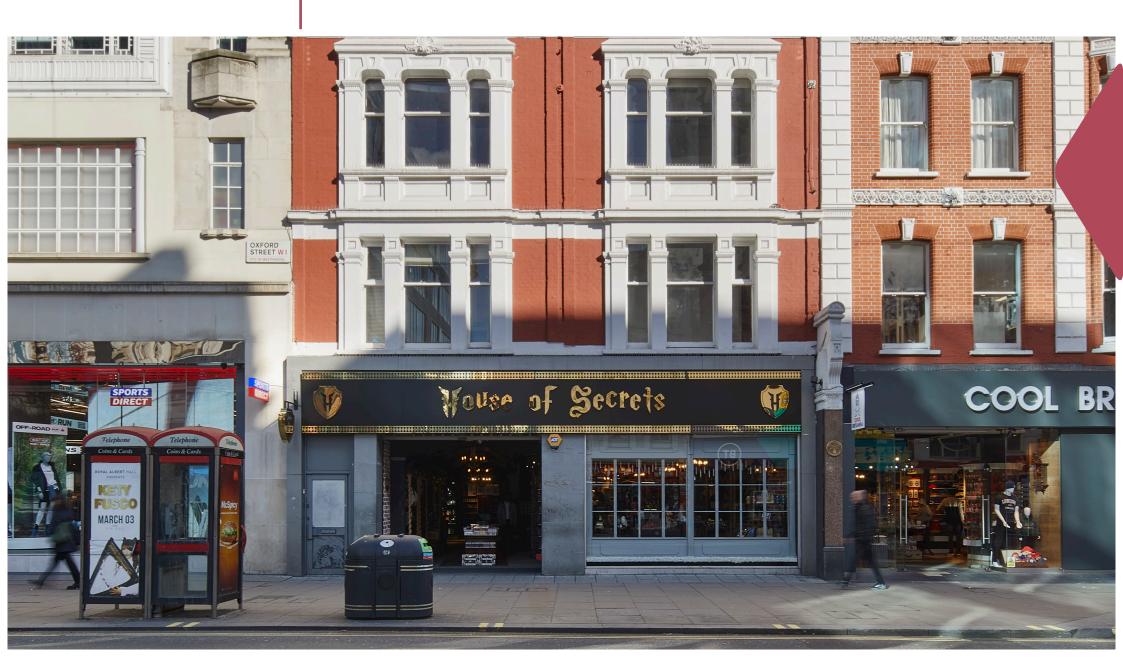

# 146-148 Oxford Street, London W1

GROUND & BASEMENT | 3,355 sq ft / 311.68  $m^2$ 

1st - 4th Floors Class E / D1 SPACE ALSO AVAILABLE - 3,000 SQ FT

Nearby the new Crossrail line and retailers including **Dune**, **M&S** and **Sports Direct** to name but a few.

1st to 4th Floors also available - 3,000 sq ft. Rare opportunity to lease a whole building on Oxford Street.

The property is arranged over the Ground Floor and Basement (sales).

GROUND FLOOR (Sales): 1,675 sq ft | 155.61 m<sup>2</sup>

Gross Frontage 8.99 m | 29 ft 6" Net Width 8.63 m | 28 ft 3" Internal Depth 17.04 m | 55 ft 9"