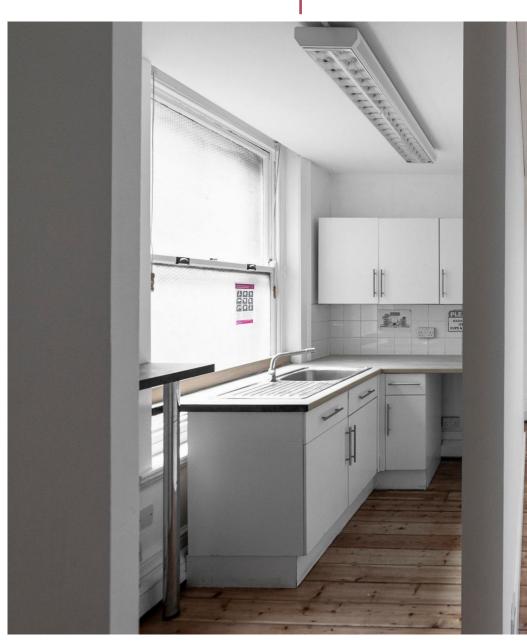

Open Plan with 1 Private Kitchenette Central Heating Good Natural Light Perimeter Trunking Wood Flooring Entryphone Passenger Lift 24 Hour Access Good Ceiling Height Air-Conditioning Feature Lighting

RENT