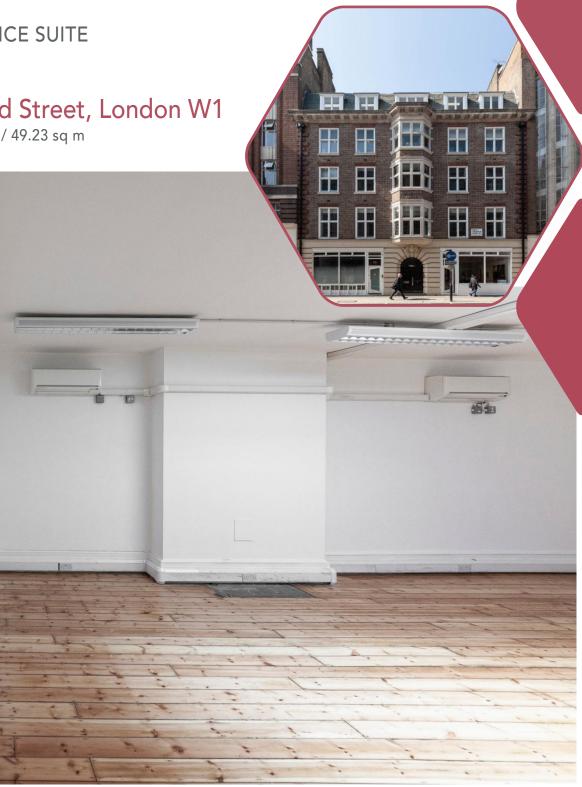

# Golderbrock House 15-19 Great Titchfield Street, London W1 FIRST FLOOR (REAR) | 530 sq ft / 49.23 sq m

Golderbrock House is situated on the west side of Great Titchfield Street, between Margaret Street and Little Portland Street, in the heart of this cosmopolitan fashion and media district. There is excellent access to Oxford Circus underground station as well as to several other transport links. The numerous shops, cafes and restaurants located in Market Place and on Oxford Street are all a short walk away.