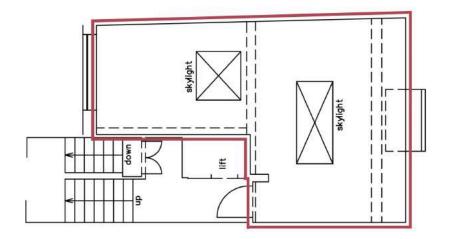

FIFTH FLOOR

Open Plan Excellent Natural Light Skylights Wood Flooring Perimeter Trunking Central Heating Entryphone Communal WC's Passenger Lift 24 Hour Access