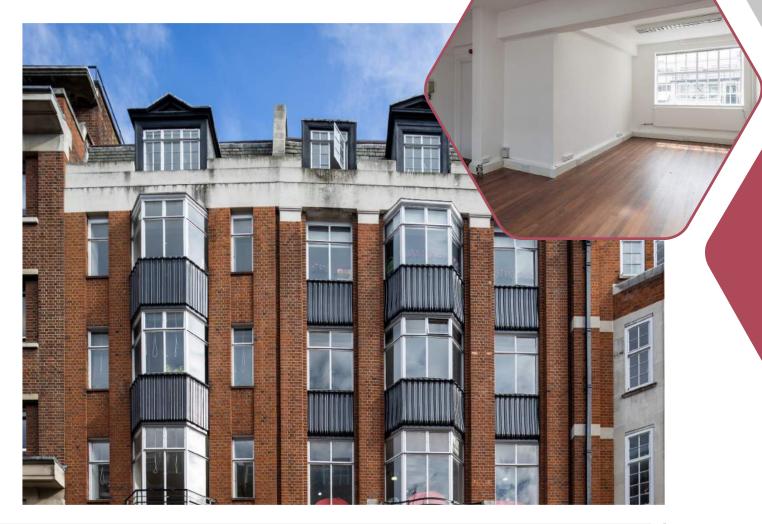

## SKYLIGHT FEATURE OFFICE 65 Margaret Street, London W1 FIFTH FLOOR | 350 sq ft / 32.52 m<sup>2</sup>

Situated on the South side of Margaret Street, between Great Titchfield Street and Great Portland Street within the heart of this diverse media and fashion district of the West End. Nearby Oxford Circus underground station and Market Place with its variety of trendy cafés and restaurants.

FIFTH FLOOR

Open Plan Excellent Natural Light Skylights Wood Flooring Perimeter Trunking Central Heating Entryphone Communal WC's Passenger Lift 24 Hour Access