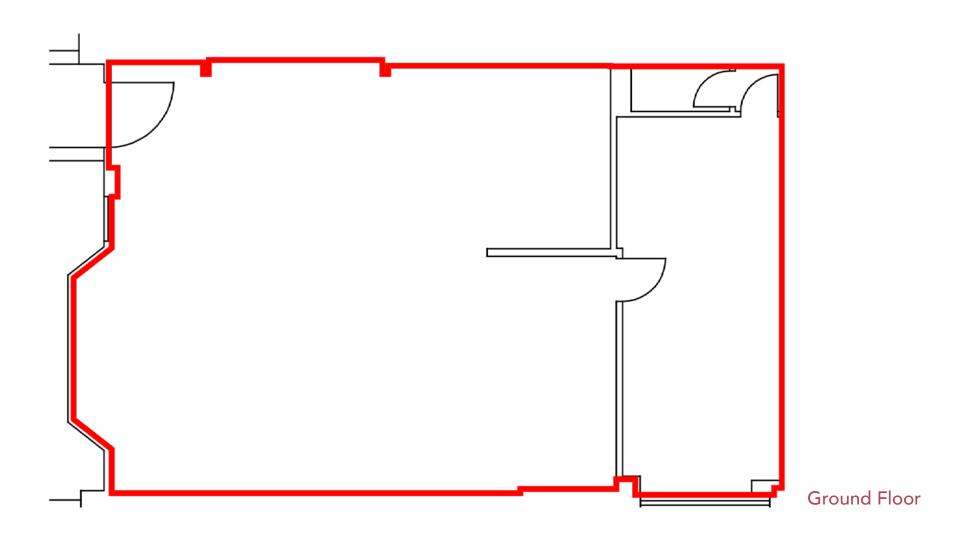

Floor Size

**Ground Floor** 900 sq ft 83.61 m<sup>2</sup>

**EPC Rating: D** 

## Floorplan