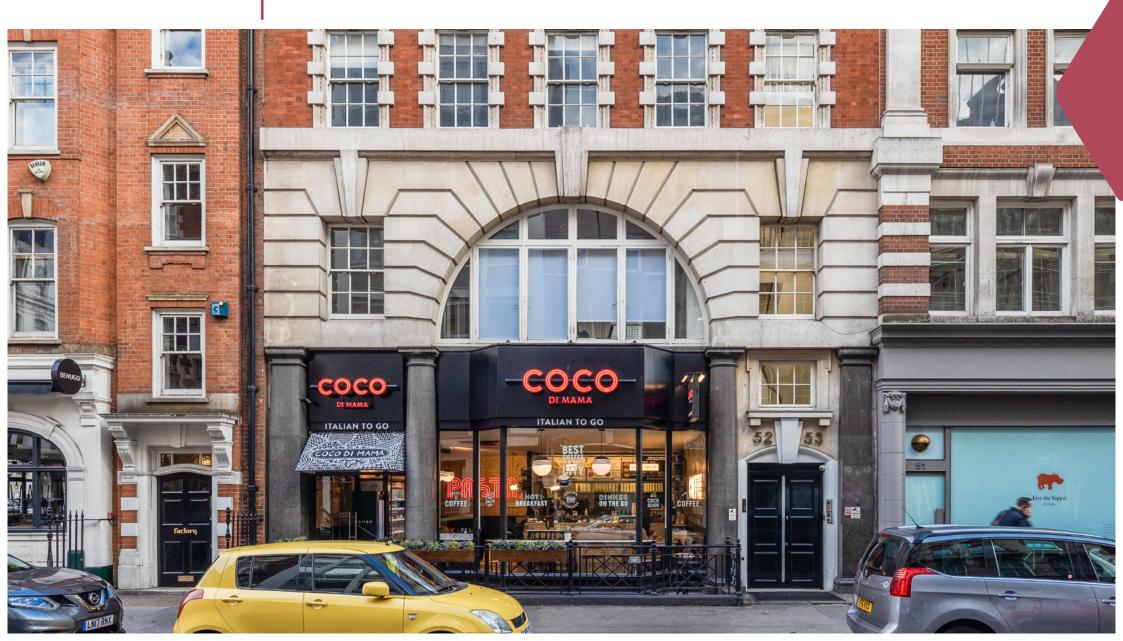

### PROMINENT CLASS E UNIT TO LET

Suitable for a variety of uses

### 51-53 Margaret Street, London W1

GROUND FLOOR | 900 sq ft / 83.61  $m^2$ 

### Location

The building is located on the south side of Margaret Street, between Regent Street and Great Portland Street, in the heart of vibrant Fitzrovia.

The property is moments away from the international retail thoroughfare of Oxford Street & Regent Street and a short walk away from Regent's Park. The area has excellent transport links including 6 overground and underground tube lines spread across 6 stations as well as the Elizabeth Line. Nearby occupiers include The Salad Project, Faros, Kiss The Hippo, Tenmaru, Rum Runner and K-POP to name a few.