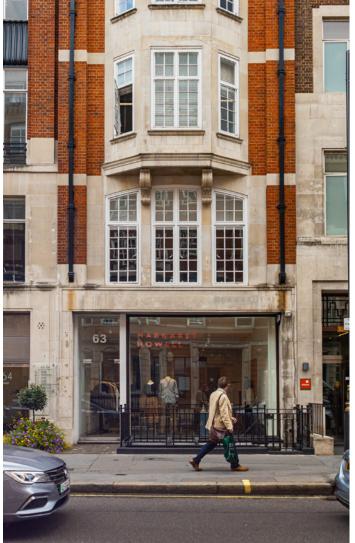

### 51-53 Margaret Street, London W1

GROUND FLOOR | 900 sq ft / 83.61  $m^2$ 

### Location

The building is located on the south side of Margaret Street, between Regent Street and Great Portland Street, in the heart of vibrant Fitzrovia.

The property is moments away from the international retail thoroughfare of Oxford Street & Regent Street and a short walk away from Regent's Park. The area has excellent transport links including 6 overground and underground tube lines spread across 6 stations as well as the Elizabeth Line. Nearby occupiers include The Salad Project, Faros, Kiss The Hippo, Tenmaru, Rum Runner and K-POP to name a few.