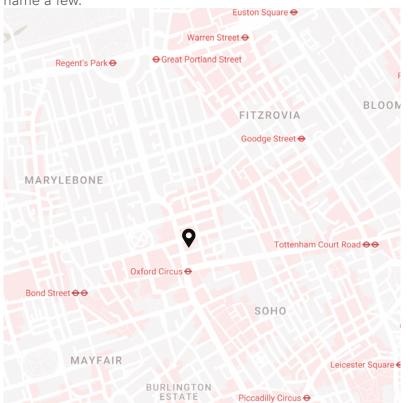

### Location

The building is located on the south side of Margaret Street, between Regent Street and Great Portland Street, in the heart of vibrant Fitzrovia.

The property is moments away from the international retail thoroughfare of Oxford Street & Regent Street and a short walk away from Regent's Park. The area has excellent transport links including 6 overground and underground tube lines spread across 6 stations as well as the Elizabeth Line. Nearby occupiers include The Salad Project, Faros, Kiss The Hippo, Tenmaru, Rum Runner and K-POP to name a few.

# Nearby **Stations**