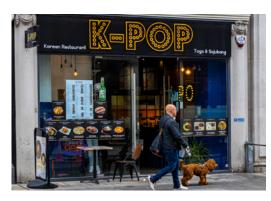

### Location

The building is located on the south side of Margaret Street, between Regent Street and Great Portland Street, in the heart of vibrant Fitzrovia.

The property is moments away from the international retail thoroughfare of Oxford Street & Regent Street and a short walk away from Regent's Park. The area has excellent transport links including 6 overground and underground tube lines spread across 6 stations as well as the Elizabeth Line. Nearby occupiers include The Salad Project, Faros, Kiss The Hippo, Tenmaru, Rum Runner and K-POP to name a few.

#### Food

The Great Thai
28-50 Wine Workshop
Chishuru
Honest Burgers
Yalla Yalla
Wahaca
Vapiano
Burger & Lobster
The Salad Project
Pahli Hill
K-POP
Tenmaru

The Langham Estate's Neighbourhood Network supports this rich blend of local occupiers by offering anyone who lives or works in this part of Fitzrovia a range of discounts and other perks - all designed to cultivate a community spirit in this cosmopolitan neighbourhood.