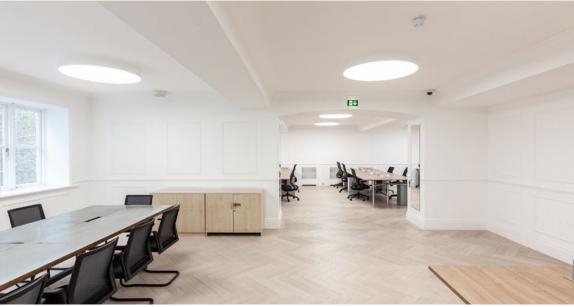

### Second Floor (East)

2,920 sq ft 271.27 m<sup>2</sup>

# **Key Features**

- Plug 'N' Play Office
- % Newly Refurbished
- **|**← Mainly Open Plan
- Excellent Natural Light
- Wood Flooring
- ★ Newly Refurbished Entrance Hall + Common Parts
- Central Heating
- ெ Communal Showers x2
- Passenger Lift
- Entry Phone
- Fibre Connections
- © 24 Hour Access
- Furnished
- 🖺 🦰 Reception Area
- H Kitchenette