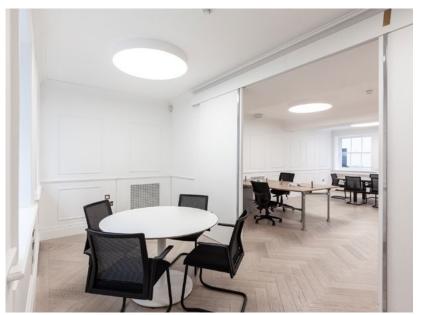

# **Key Features**

- Plug 'N' Play Office
- % Newly Refurbished
- **|**← Mainly Open Plan
- Excellent Natural Light
- Wood Flooring
- ★ Newly Refurbished Entrance Hall + Common Parts
- Central Heating
- ெ Communal Showers x2
- Passenger Lift
- Entry Phone
- Fibre Connections
- © 24 Hour Access
- Furnished
- 🖺 🦰 Reception Area
- H Kitchenette