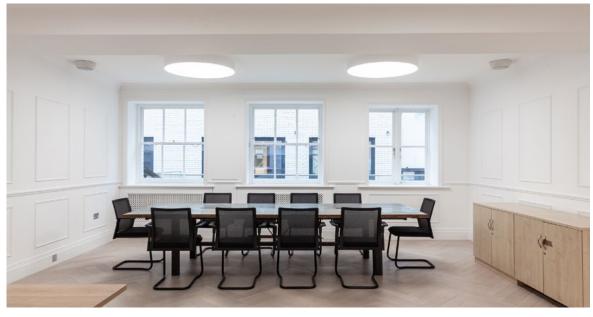

### Second Floor (East)

2,920 sq ft 271.27 m<sup>2</sup>

# **Key Features**

- Plug 'N' Play Office
- % Newly Refurbished
- **|**← Mainly Open Plan
- Excellent Natural Light
- Wood Flooring
- ★ Newly Refurbished Entrance Hall + Common Parts
- Central Heating
- ெ Communal Showers x2
- Passenger Lift
- Entry Phone
- Fibre Connections
- © 24 Hour Access
- Furnished
- 🖺 🦰 Reception Area
- H Kitchenette