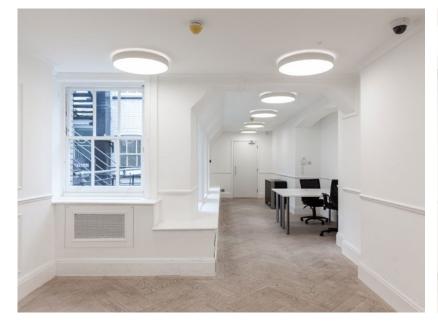

# **Key Features**

- Plug 'N' Play Office
- % Newly Refurbished
- **|**← Mainly Open Plan
- Excellent Natural Light
- Wood Flooring
- ★ Newly Refurbished Entrance Hall + Common Parts
- Central Heating
- ெ Communal Showers x2
- Passenger Lift
- Entry Phone
- Fibre Connections
- © 24 Hour Access
- Furnished
- 🖺 🦰 Reception Area
- H Kitchenette