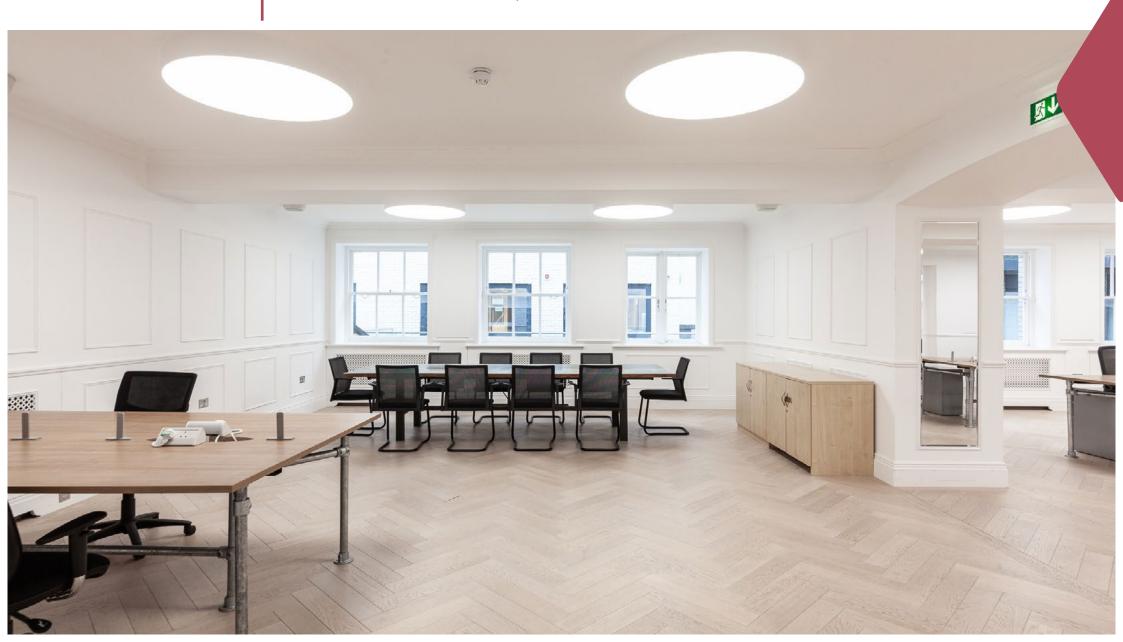

### FURNISHED AIR CONDITIONED TRENDY OFFICE SUITE

## 47-50 Margaret Street, London W1

SECOND FLOOR (EAST) | 2,920 sq ft / 271.27 m2

### Second Floor (East)

2,920 sq ft 271.27 m<sup>2</sup>

# **Key Features**

- Plug 'N' Play Office
- % Newly Refurbished
- **|**← Mainly Open Plan
- Excellent Natural Light
- Wood Flooring
- ★ Newly Refurbished Entrance Hall + Common Parts
- Central Heating
- ெ Communal Showers x2
- Passenger Lift
- Entry Phone
- Fibre Connections
- © 24 Hour Access
- Furnished
- 🖺 🦰 Reception Area
- H Kitchenette