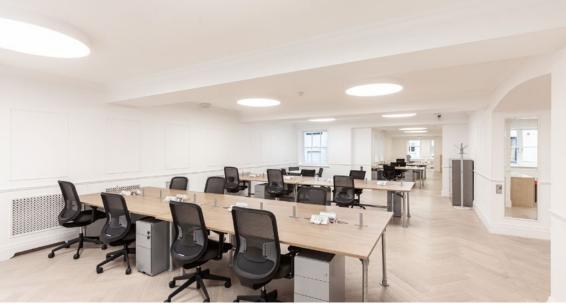

### Second Floor (East)

2,920 sq ft 271.27 m<sup>2</sup>

# **Key Features**

- Plug 'N' Play Office
- % Newly Refurbished
- **|**← Mainly Open Plan
- Excellent Natural Light
- Wood Flooring
- ★ Newly Refurbished Entrance Hall + Common Parts
- Central Heating
- ெ Communal Showers x2
- Passenger Lift
- Entry Phone
- Fibre Connections
- © 24 Hour Access
- Furnished
- 🖺 🦰 Reception Area
- H Kitchenette