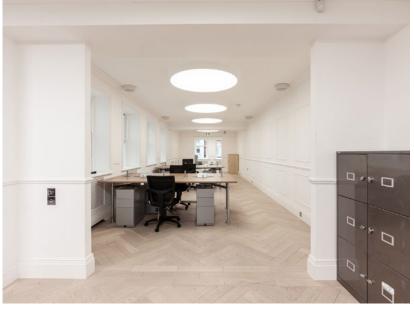

### Second Floor (East)

2,920 sq ft 271.27 m<sup>2</sup>

# **Key Features**

- Plug 'N' Play Office
- % Newly Refurbished
- **|**← Mainly Open Plan
- Excellent Natural Light
- Wood Flooring
- ★ Newly Refurbished Entrance Hall + Common Parts
- Central Heating
- ெ Communal Showers x2
- Passenger Lift
- Entry Phone
- Fibre Connections
- © 24 Hour Access
- Furnished
- 🖺 🦰 Reception Area
- H Kitchenette