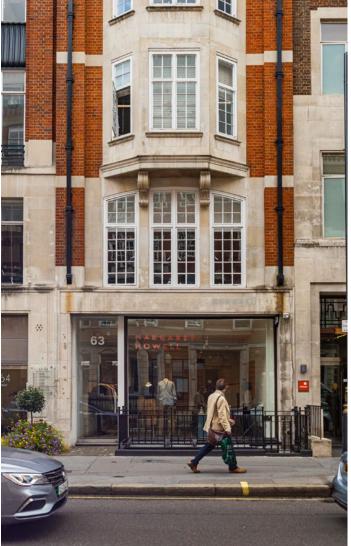

## 47-50 Margaret Street, London W1

SECOND FLOOR (EAST) | 2,920 sq ft / 271.27 m2

## Location

The building is located on the south side of Margaret Street between Regent Street and Great Portland Street, in the heart of vibrant Fitzrovia.

The property is moments away from the international retail thoroughfare of Oxford Street & Regent Street and a short walk away from Regent's Park. The area has excellent transport links including 8 underground tube lines spread across 8 stations, as well as the Elizabeth Line.