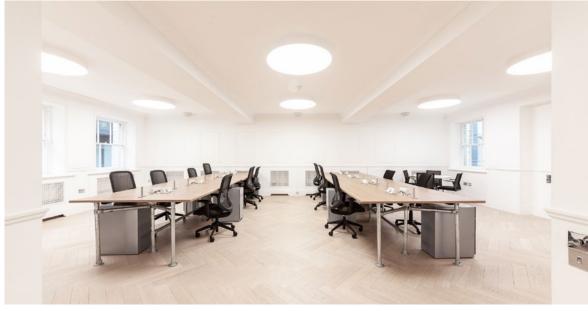

### Second Floor (East)

2,920 sq ft 271.27 m<sup>2</sup>

# **Key Features**

- Plug 'N' Play Office
- % Newly Refurbished
- **|**← Mainly Open Plan
- Excellent Natural Light
- Wood Flooring
- ★ Newly Refurbished Entrance Hall + Common Parts
- Central Heating
- ெ Communal Showers x2
- Passenger Lift
- Entry Phone
- Fibre Connections
- © 24 Hour Access
- Furnished
- 🖺 🦰 Reception Area
- H Kitchenette