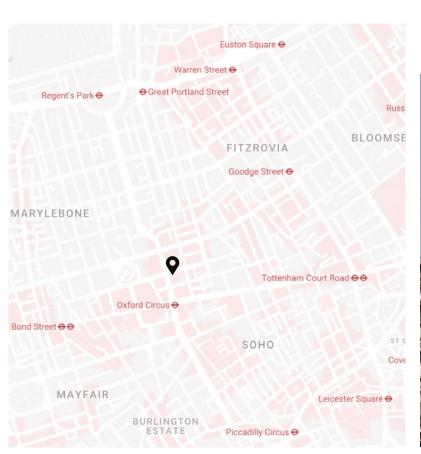

## Location

The building is located on the south side of Margaret Street between Regent Street and Great Portland Street, in the heart of vibrant Fitzrovia.

The property is moments away from the international retail thoroughfare of Oxford Street & Regent Street and a short walk away from Regent's Park. The area has excellent transport links including 8 underground tube lines spread across 8 stations, as well as the Elizabeth Line.

# Nearby **Stations**

| Oxford Circus                     | 3 min  |
|-----------------------------------|--------|
| Bond Street · · · · · · · · · ·   | 9 min  |
| Tottenham Court Road · · · · 🧃    | 12 min |
| Goodge Street · · · · · · · · ·   | 12 min |
| Great Portland Street · · · · ·   | 12 min |
| Regent's Park · · · · · · · · · · | 14 min |
| Warren Street · · · · · · · ·     | 17 min |
| Euston Square · · · · · · · ·     | 20 min |
|                                   |        |