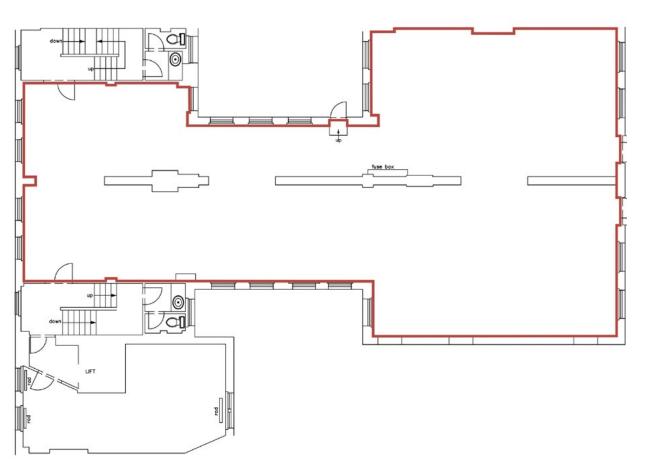

### Second Floor (East)

2,920 sq ft 271.27 m<sup>2</sup>

# **Building Availability**

| Floor         | Sq ft | m <sup>2</sup> | Availability Status |
|---------------|-------|----------------|---------------------|
| Fourth (West) | 360   | 33.44          | Available           |
| Fourth (East) | 700   | 65.03          | Let                 |
| Third (West)  | 390   | 36.23          | Let                 |
| Third (East)  | 2,460 | 228.54         | Let                 |
| Second (West) | 380   | 35.30          | Available           |
| Second (East) | 2,920 | 271.28         | Available           |
| First (West)  | 380   | 35.30          | Available           |
| First (East)  | 3,000 | 278.71         | Let                 |