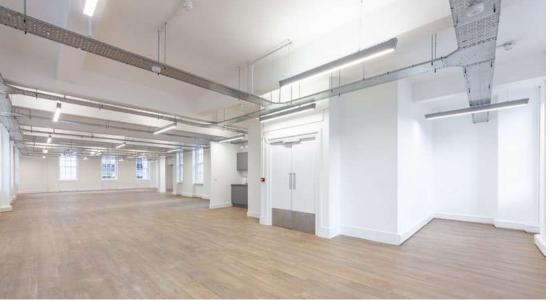

# **Key Features**

- CAT A
- |↔ | Mainly Open Plan
- ② 24 Hour Access
- **B** LED Lighting
- Passenger Lift
- Central Heating
- 🐉 Newly Refurbished
- Own Kitchenette with White Goods
- Perimeter Trunking
- Excellent Natural Light
- Sash Windows
- Cable Trays
- Video Entryphone System
- Air Conditioning

## **Floorplans**

First Floor (East)

1, 960 sq ft 183.09 m<sup>2</sup>

**First Floor (West)** 