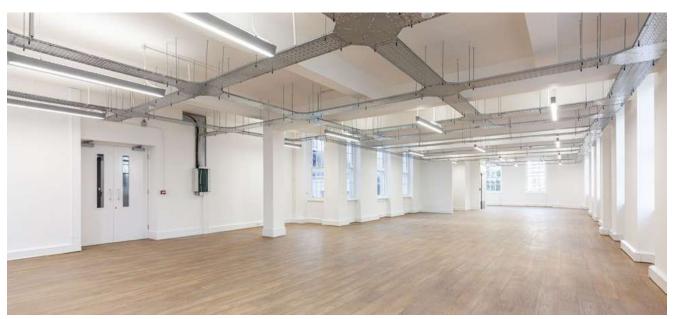

# **Key Features**

- CAT A
- |↔ | Mainly Open Plan
- ② 24 Hour Access
- **B** LED Lighting
- Passenger Lift
- Central Heating
- 🐉 Newly Refurbished
- Own Kitchenette with White Goods
- Perimeter Trunking
- Excellent Natural Light
- Sash Windows
- Cable Trays
- Video Entryphone System
- Air Conditioning

## **Floorplans**

First Floor (East)

1, 960 sq ft 183.09 m<sup>2</sup>

**First Floor (West)** 