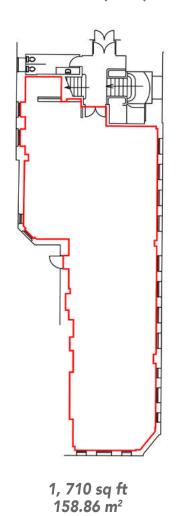

## **Floorplans**

First Floor (East)

1, 960 sq ft 183.09 m<sup>2</sup>

**First Floor (West)** 