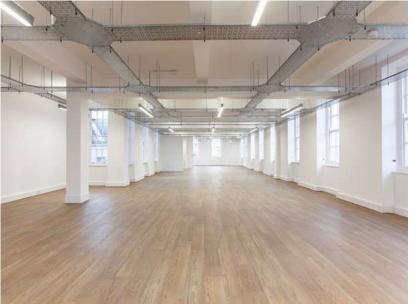

# **Key Features**

- CAT A
- |↔ | Mainly Open Plan
- ② 24 Hour Access
- **B** LED Lighting
- Passenger Lift
- Central Heating
- 🐉 Newly Refurbished
- Own Kitchenette with White Goods
- Perimeter Trunking
- Excellent Natural Light
- Sash Windows
- Cable Trays
- Video Entryphone System
- Air Conditioning

## **Floorplans**

**Third Floor (East)** 

Fifth Floor (West)

**Sixth Floor (East)** 

1, 070 sq ft 99.40 m<sup>2</sup>