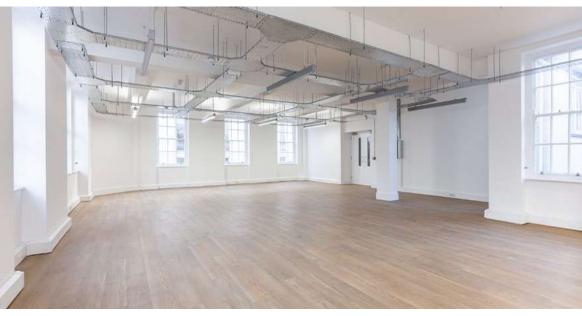

# **Key Features**

- CAT A
- |↔ | Mainly Open Plan
- ② 24 Hour Access
- **B** LED Lighting
- Passenger Lift
- Central Heating
- 🐉 Newly Refurbished
- Own Kitchenette with White Goods
- Perimeter Trunking
- Excellent Natural Light
- Sash Windows
- Cable Trays
- Video Entryphone System
- Air Conditioning

## **Floorplans**

First Floor (East)

1, 960 sq ft 183.09 m<sup>2</sup>

**First Floor (West)** 