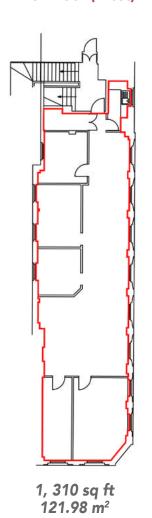

## **Floorplans**

First Floor (East)

1, 960 sq ft 183.09 m<sup>2</sup>

**First Floor (West)** 