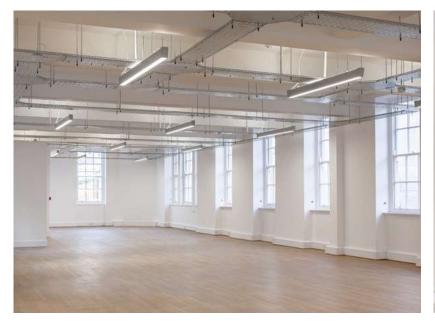

# **Key Features**

- CAT A
- |↔ | Mainly Open Plan
- ② 24 Hour Access
- **B** LED Lighting
- Passenger Lift
- Central Heating
- 🐉 Newly Refurbished
- Own Kitchenette with White Goods
- Perimeter Trunking
- Excellent Natural Light
- Sash Windows
- Cable Trays
- Video Entryphone System
- Air Conditioning

## **Floorplans**

First Floor (East)

1, 960 sq ft 183.09 m<sup>2</sup>

**First Floor (West)** 