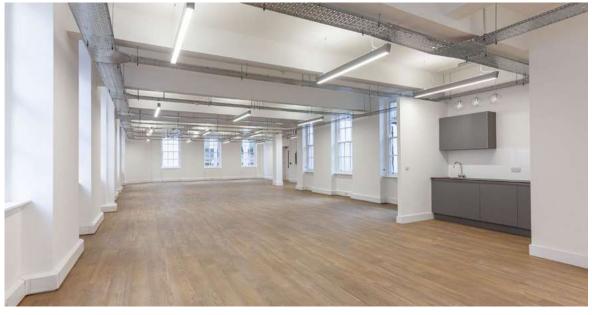

# **Key Features**

- CAT A
- |↔ | Mainly Open Plan
- ② 24 Hour Access
- **B** LED Lighting
- Passenger Lift
- Central Heating
- 🐉 Newly Refurbished
- Own Kitchenette with White Goods
- Perimeter Trunking
- Excellent Natural Light
- Sash Windows
- Cable Trays
- Video Entryphone System
- Air Conditioning

### **Second Floor (East)**

2, 020 sq ft 187.66 m<sup>2</sup>

### **Second Floor (West)**

1, 760 sq ft 163.51 m<sup>2</sup>