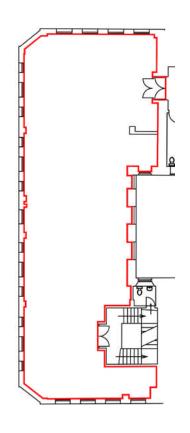

## **Floorplans**

First Floor (East)

1, 960 sq ft 183.09 m<sup>2</sup>

**First Floor (West)** 