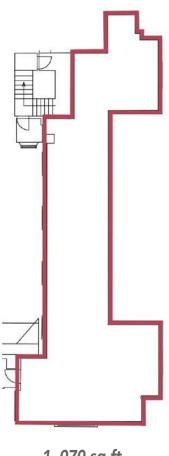

## **Floorplans**

**Third Floor (East)** 

Fifth Floor (West)

**Sixth Floor (East)** 

1, 070 sq ft 99.40 m<sup>2</sup>