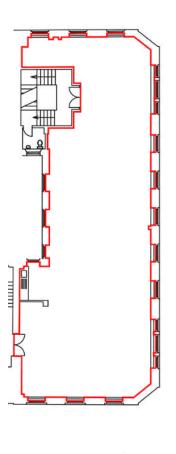

### **Second Floor (East)**

2, 020 sq ft 187.66 m<sup>2</sup>

### **Second Floor (West)**

1, 760 sq ft 163.51 m<sup>2</sup>