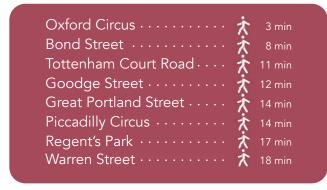

The property is moments away from the international retail thoroughfare of Oxford Street & Regent Street and a short walk away from Regent's Park. The area has excellent transport links including 6 overground and underground tube lines spread across 6 stations as well as the Elizabeth Line.

# Nearby **Stations**