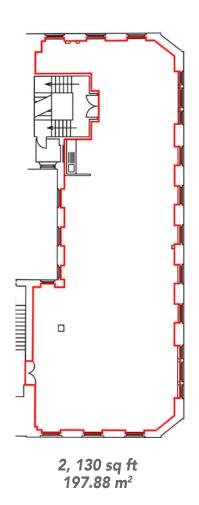

## **Floorplans**

**Third Floor (East)** 

Fifth Floor (West)

**Sixth Floor (East)** 

1, 070 sq ft 99.40 m<sup>2</sup>